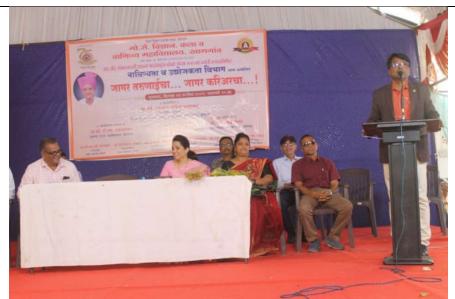

Hon. Mrs. Shradhhatai Bobdey felicitating Hon. Mrs. Pranjali Y. Baraskar

Vice-principal Dr. P. V. Ubale introducing the guest speaker

Hon. Mrs. Pranjali Baraskar speaking on "जागर तरुणाईचा....जागर करियरचा...!!!"

Prof. Dr. A. D. Bhosale delivering the introductory speech

Principal Dr. D. S. Talwankar delivering presidential speech

may !

Activity In charge

Principal