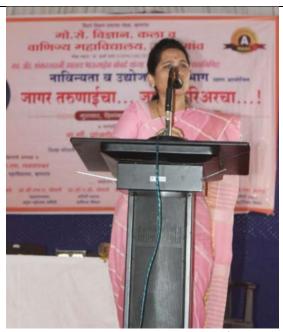

Hon. Mrs. Shradhhatai Bobdey felicitating Hon. Mrs. Pranjali Y. Baraskar

Vice-principal Dr. P. V. Ubale introducing the guest speaker

Hon. Mrs. Pranjali Baraskar speaking on "जागर तरुणाईचा....जागर करियरचा...!!!"