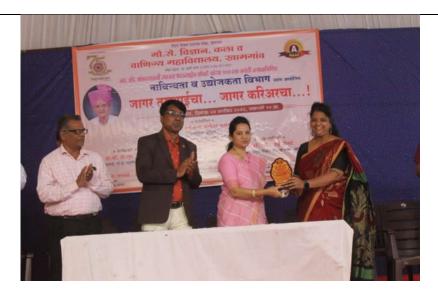

Hon. Mrs. Shradhhatai Bobdey felicitating Hon. Mrs. Pranjali Y. Baraskar

Vice-principal Dr. P. V. Ubale introducing the guest speaker

Hon. Mrs. Pranjali Baraskar speaking on "जागर तरुणाईचा....जागर करियरचा...!!!"